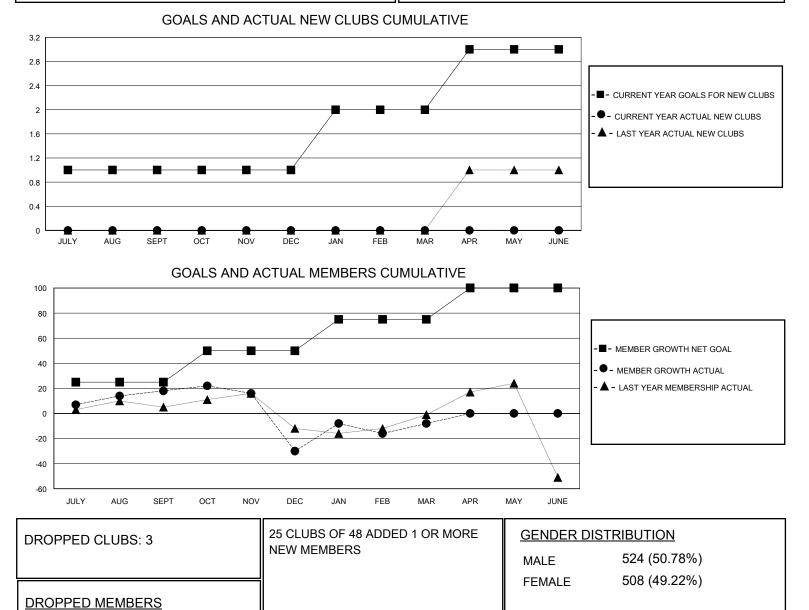

## MONTHLY MEMBERSHIP PROGRESS REPORT

District 21 S

Results as of: 3/31/2024

| GMT:                  | LOCATION ARIZONA |           |               |                       |                         |                         | GMT CA                                             |
|-----------------------|------------------|-----------|---------------|-----------------------|-------------------------|-------------------------|----------------------------------------------------|
| Clubs                 |                  |           |               | Members               |                         |                         |                                                    |
| RESULTS FOR 2023-2024 |                  |           |               | RESULTS FOR 2023-2024 |                         |                         |                                                    |
| QUARTER               | NEW CLUB GOAL    | NEW CLUBS | DROPPED CLUBS | QUARTER MEM           | IBER GROWTH NET<br>GOAL | MEMBER GROWTH<br>ACTUAL | DROPPED<br>MEMBERS ACTUAL<br>(including transfers) |
| JULY/AUG/SEPT         | 1                | 0         | 0             | JULY/AUG/SEPT         | 25                      | 47                      | 21                                                 |
| OCT/NOV/DEC           | 0                | 0         | 3             | OCT/NOV/DEC           | 25                      | 24                      | 67                                                 |
| JAN/FEB/MAR           | 1                | 0         | 0             | JAN/FEB/MAR           | 25                      | 69                      | 38                                                 |
| APR/MAY/JUNE          | 1                | 0         | 0             | APR/MAY/JUNE          | 25                      | 0                       | 0                                                  |